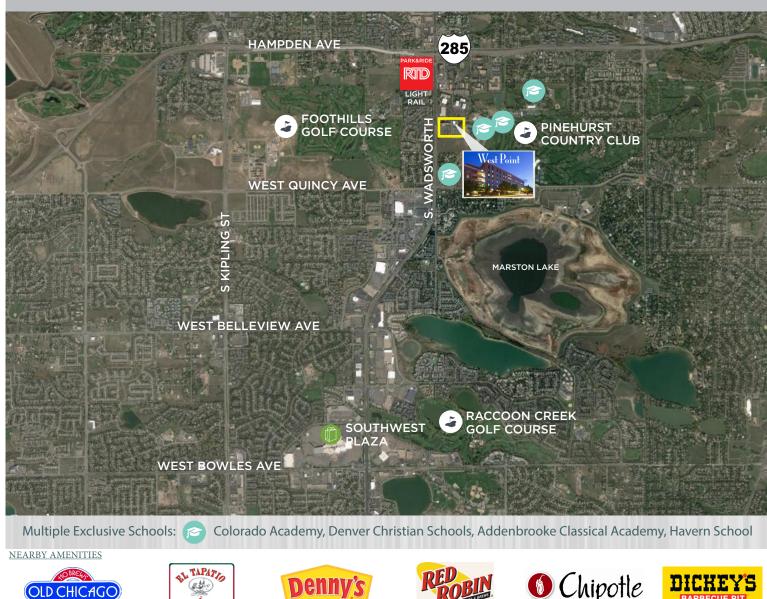

West Point is ideally located in Academy Park, Southwest Denver's most prominent business park, at the intersection of Highway 285 (Hampden Avenue) and South Wadsworth Boulevard and offers great access to a vast array of retail, hotel and dining options.

## **BUILDING HIGHLIGHTS**

- » NEW on-site amenities!
  - » Large conference & training room
  - Fitness Facility with showers & lockers >>
  - Tenant Lounge >>
- West Point lobby features The Point Cafe, a top tier local deli offering baked >> goods, expresso drinks, breakfast burritos, sandwiches, salads & soups
- Complimentary WiFi offered in Lobby and Conference Room >>
- Panoramic Mountain Views! >>
- Private Exterior Balconies on Floors 2 through 6 >>
- Located at Highway 285 with easy access to I-25 and C-470 >>
- Convenient amenities: multiple exclusive schools nearby, numerous >> restaurants, hotels, grocery stores & Southwest Plaza Mall with over 150 retailers is just 5 minutes away!